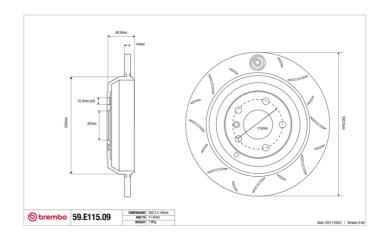

## **Technical specifications**

Diameter Thickness (TH) Height (A)
330 mm 14 mm 63 mm

Number of holes (C) Brake disc type

Centering

Solid

67 mm

Min. thickness Tightening torque Axle

11,4 mm 150 Nm Rear