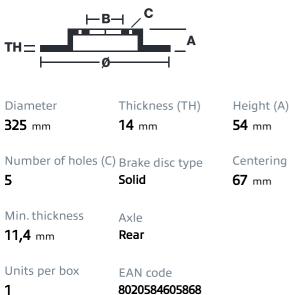

## SPORT | TY3 BRAKE DISC 59.E115.13

The 59.E115.13 brake disc is synonymous with reliability

Type-3 slotting used to distinguish the Brembo SPORT | TY3 brake disc is widely used in professional motorsports. It therefore offers superior initial response with excellent release characteristics, improving braking performance while giving the vehicle an aggressive appearance. The Brembo logo on the braking surface adds an exclusive and unique touch to the vehicle. The SPORT | TY3 brake discs are plug-and-play since they replace OE discs directly.