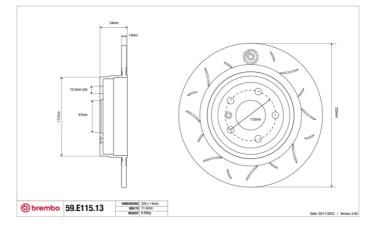

## SPORT | TY3 BRAKE DISC 59.E115.13

The 59.E115.13 brake disc is synonymous with reliability

Type-3 slotting used to distinguish the Brembo SPORT | TY3 brake disc is widely used in professional motorsports. It therefore offers superior initial response with excellent release characteristics, improving braking performance while giving the vehicle an aggressive appearance. The Brembo logo on the braking surface adds an exclusive and unique touch to the vehicle. The SPORT | TY3 brake discs are plug-and-play since they replace OE discs directly.