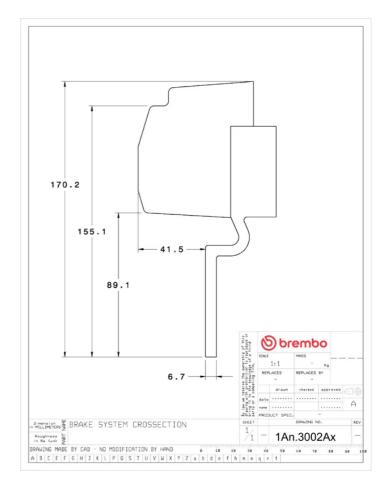

## **Technical specifications**

Axle Diameter Thickness (TH)

**Front** 285 mm 28 mm

Caliper pistons Disc type Caliper type

4 1 piece 2 pieces

**COMPATIBLE VEHICLES**