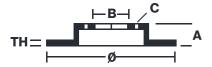

## **Technical specifications**

Axle Diameter Thickness (TH)

**Front** 285 mm 28 mm

Caliper pistons Disc type Caliper type

4 1 piece 2 pieces

**COMPATIBLE VEHICLES**