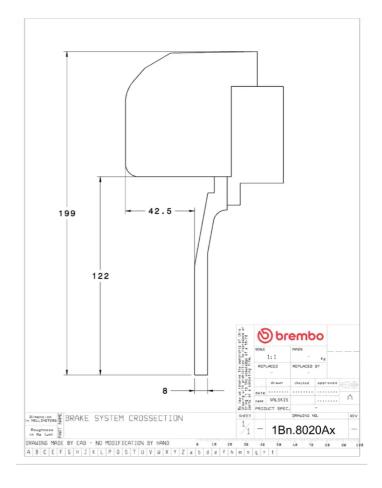

## **Technical specifications**

Axle Diameter Thickness (TH)

**Front** 355 mm 32 mm

Caliper pistons Disc type Caliper type

4 2 pieces 2 pieces

**COMPATIBLE VEHICLES**