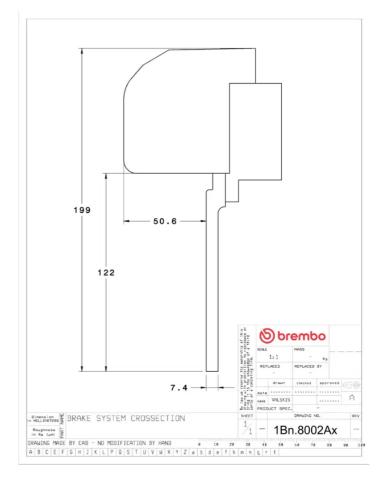

## **Technical specifications**

Axle Diameter Thickness (TH)

**Front** 355 mm 32 mm

Caliper pistons Disc type Caliper type

4 2 pieces 2 pieces

**COMPATIBLE VEHICLES**