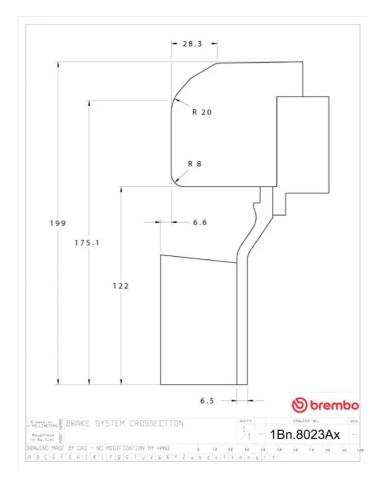

## **Technical specifications**

Axle Diameter Thickness (TH)

**Front** 355 mm 32 mm

Caliper pistons Disc type Caliper type

4 2 pieces 2 pieces

**COMPATIBLE VEHICLES**