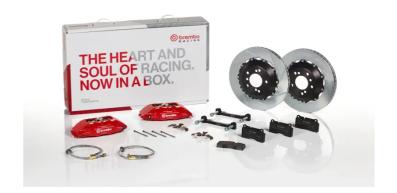

## UPGRADE GT KIT 1B2.8023A\_

## The 1B2.8023A\_ GT kit is synonymous with superior performance

Complete braking systems, comprising components derived from the world of motorsports and offering unrivalled levels of technology on the market. They feature aluminium radial-mounted fixed calipers, with opposing pistons. Depending on the type of system and the required performance level, the calipers can either be in two-parts, monoblock or even monoblock machined from solid billet metal. The uprated brake discs can be integral (one-piece) or composite, drilled or slotted.