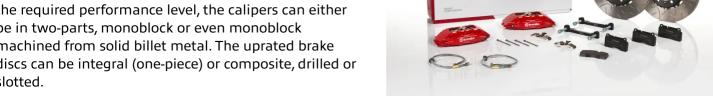

## The 1B3.8031A\_ GT kit is synonymous with superior performance

Complete braking systems, comprising components derived from the world of motorsports and offering unrivalled levels of technology on the market. They feature aluminium radial-mounted fixed calipers, with opposing pistons. Depending on the type of system and the required performance level, the calipers can either be in two-parts, monoblock or even monoblock machined from solid billet metal. The uprated brake discs can be integral (one-piece) or composite, drilled or slotted.