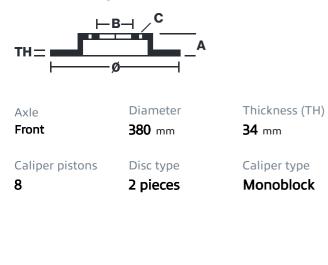

## () brembo

## UPGRADE GT KIT 1G2.9029A\_

The 1G2.9029A\_ GT kit is synonymous with superior performance

Complete braking systems, comprising components derived from the world of motorsports and offering unrivalled levels of technology on the market. They feature aluminium radial-mounted fixed calipers, with opposing pistons. Depending on the type of system and the required performance level, the calipers can either be in two-parts, monoblock or even monoblock machined from solid billet metal. The uprated brake discs can be integral (one-piece) or composite, drilled or slotted.

- Brembo quality
- Safety
- Performance
- Comfort
- Sports driving
- Sporty look

Available in 3 colours

1G2.9029A1

1G2.9029A2

1G2.9029A3





## Technical specifications





**COMPATIBLE VEHICLES**