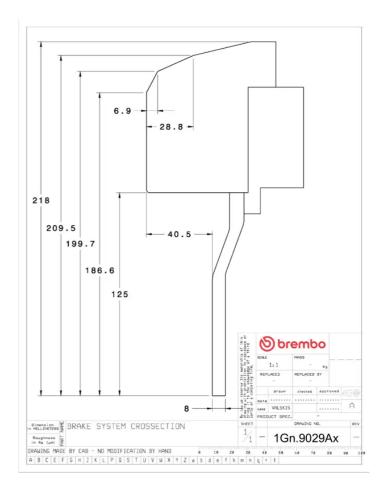

## () brembo

## UPGRADE GT KIT 1G2.9029A\_

The 1G2.9029A\_ GT kit is synonymous with superior performance

Complete braking systems, comprising components derived from the world of motorsports and offering unrivalled levels of technology on the market. They feature aluminium radial-mounted fixed calipers, with opposing pistons. Depending on the type of system and the required performance level, the calipers can either be in two-parts, monoblock or even monoblock machined from solid billet metal. The uprated brake discs can be integral (one-piece) or composite, drilled or slotted.

- Brembo quality
- Safety
- Performance
- Comfort
- Sports driving
- Sporty look

Available in 3 colours

1G2.9029A1

1G2.9029A2

1G2.9029A3





## Technical specifications





**COMPATIBLE VEHICLES**