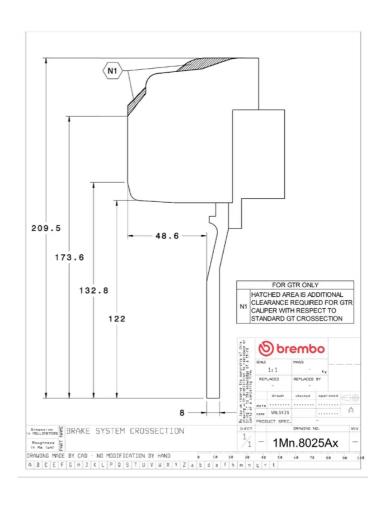

## **Technical specifications**

Axle Diameter Thickness (TH)

**Front** 355 mm 32 mm

Caliper pistons Disc type Caliper type

6 2 pieces Monoblock