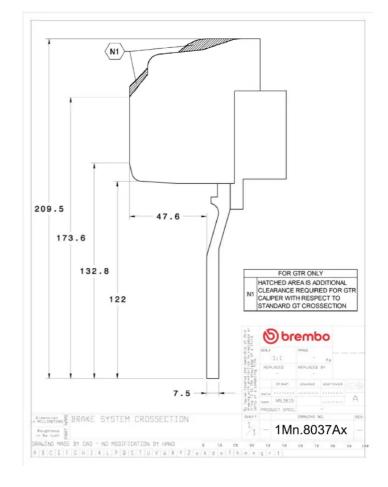

## **Technical specifications**

Axle Diameter Thickness (TH)

**Front** 355 mm 32 mm

Caliper pistons Disc type Caliper type

6 2 pieces Monoblock

**COMPATIBLE VEHICLES**