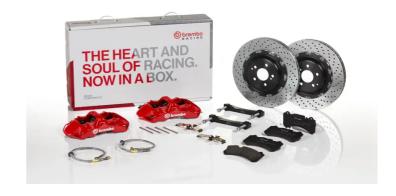

## UPGRADE GT KIT 1M1.8037A\_

## The 1M1.8037A\_ GT kit is synonymous with superior performance

Complete braking systems, comprising components derived from the world of motorsports and offering unrivalled levels of technology on the market. They feature aluminium radial-mounted fixed calipers, with opposing pistons. Depending on the type of system and the required performance level, the calipers can either be in two-parts, monoblock or even monoblock machined from solid billet metal. The uprated brake discs can be integral (one-piece) or composite, drilled or slotted.