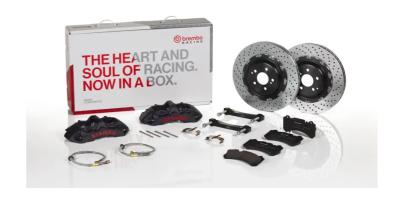

## UPGRADE GT | S KIT 1M1.8040AS

## The 1M1.8040AS GT kit is synonymous with superior performance

Complete braking systems, comprising components derived from the world of motorsports and offering unrivalled levels of technology on the market. They feature aluminium radial-mounted fixed calipers, with opposing pistons. Depending on the type of system and the required performance level, the calipers can either be in two-parts, monoblock or even monoblock machined from solid billet metal. The uprated brake discs can be integral (one-piece) or composite, drilled or slotted.

## **Technical specifications**

Axle Diameter Thickness (TH)

**Front** 355 mm 32 mm

Caliper pistons Disc type Caliper type

6 2 pieces Monoblock