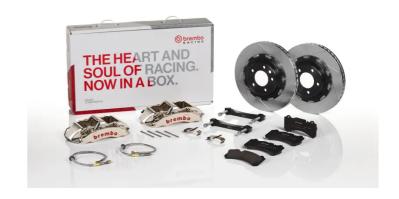

## UPGRADE GT | R KIT 1M2.8022AR

## The 1M2.8022AR GT kit is synonymous with superior performance

Complete braking systems, comprising components derived from the world of motorsports and offering unrivalled levels of technology on the market. They feature aluminium radial-mounted fixed calipers, with opposing pistons. Depending on the type of system and the required performance level, the calipers can either be in two-parts, monoblock or even monoblock machined from solid billet metal. The uprated brake discs can be integral (one-piece) or composite, drilled or slotted.