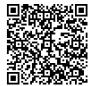

## () brembo

## UPGRADE GT | S KIT 1M2.8024AS

The 1M2.8024AS GT kit is synonymous with superior performance

Complete braking systems, comprising components derived from the world of motorsports and offering unrivalled levels of technology on the market. They feature aluminium radial-mounted fixed calipers, with opposing pistons. Depending on the type of system and the required performance level, the calipers can either be in two-parts, monoblock or even monoblock machined from solid billet metal. The uprated brake discs can be integral (one-piece) or composite, drilled or slotted.

- Brembo quality
- Safety
- Performance
- Comfort
- Racing inspired
- Sports driving
- Sporty look

Available in 1 colours



1M2.8024ASS





## **Technical specifications**