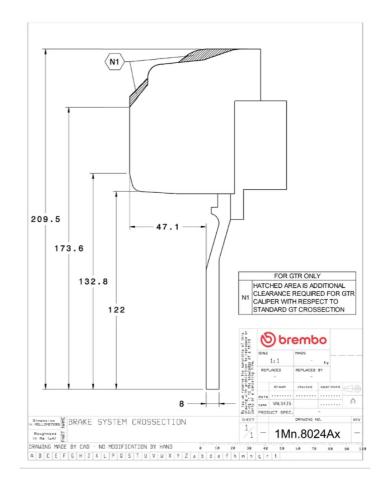

## UPGRADE GT | S KIT 1M2.8024AS

The 1M2.8024AS GT kit is synonymous with superior performance

Complete braking systems, comprising components derived from the world of motorsports and offering unrivalled levels of technology on the market. They feature aluminium radial-mounted fixed calipers, with opposing pistons. Depending on the type of system and the required performance level, the calipers can either be in two-parts, monoblock or even monoblock machined from solid billet metal. The uprated brake discs can be integral (one-piece) or composite, drilled or slotted.