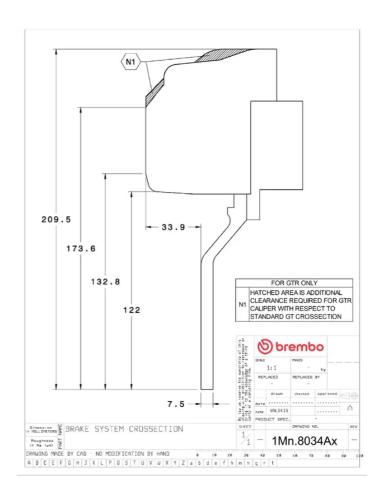

## **Technical specifications**

Axle Diameter Thickness (TH)

**Front** 355 mm 32 mm

Caliper pistons Disc type Caliper type

6 2 pieces Monoblock