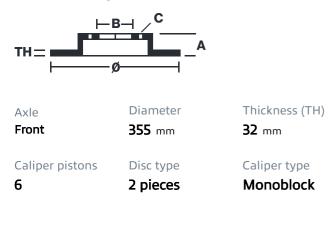

## brembo

## **UPGRADE GT | S KIT** 1M3.8049AS

The 1M3.8049AS GT kit is synonymous with superior performance

Complete braking systems, comprising components derived from the world of motorsports and offering unrivalled levels of technology on the market. They feature aluminium radial-mounted fixed calipers, with opposing pistons. Depending on the type of system and the required performance level, the calipers can either be in two-parts, monoblock or even monoblock machined from solid billet metal. The uprated brake discs can be integral (one-piece) or composite, drilled or slotted.

- Brembo quality
- Safety
- Performance
- Comfort
- **Racing inspired**
- Sports driving
- Sporty look

Available in 1 colours



1M3.8049ASS





## **Technical specifications**