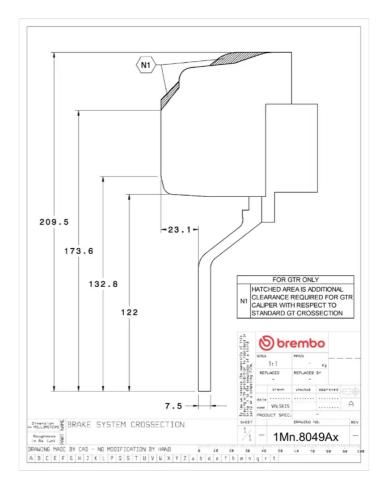

## brembo

## **UPGRADE GT | S KIT** 1M3.8049AS

The 1M3.8049AS GT kit is synonymous with superior performance

Complete braking systems, comprising components derived from the world of motorsports and offering unrivalled levels of technology on the market. They feature aluminium radial-mounted fixed calipers, with opposing pistons. Depending on the type of system and the required performance level, the calipers can either be in two-parts, monoblock or even monoblock machined from solid billet metal. The uprated brake discs can be integral (one-piece) or composite, drilled or slotted.

- Brembo quality
- Safety
- Performance
- Comfort
- **Racing inspired**
- Sports driving
- Sporty look

Available in 1 colours



1M3.8049ASS





## **Technical specifications**