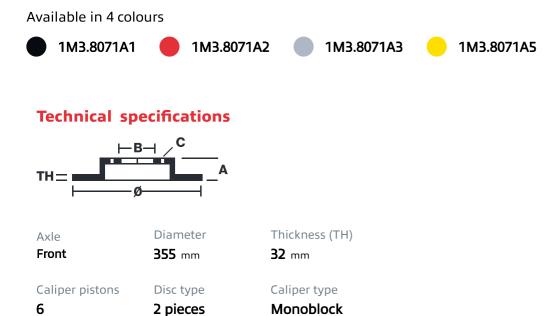

## UPGRADE GT KIT 1M3.8071A\_

The 1M3.8071A\_ GT kit is synonymous with superior performance

Complete braking systems, comprising components derived from the world of motorsports and offering unrivalled levels of technology on the market. They feature aluminium radial-mounted fixed calipers, with opposing pistons. Depending on the type of system and the required performance level, the calipers can either be in two-parts, monoblock or even monoblock machined from solid billet metal. The uprated brake discs can be integral (one-piece) or composite, drilled or slotted.