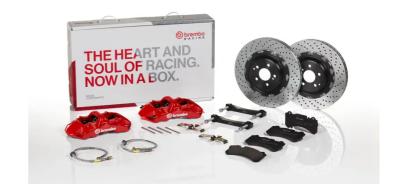

## UPGRADE GT KIT 1N1.9021A\_

## The 1N1.9021A\_ GT kit is synonymous with superior performance

Complete braking systems, comprising components derived from the world of motorsports and offering unrivalled levels of technology on the market. They feature aluminium radial-mounted fixed calipers, with opposing pistons. Depending on the type of system and the required performance level, the calipers can either be in two-parts, monoblock or even monoblock machined from solid billet metal. The uprated brake discs can be integral (one-piece) or composite, drilled or slotted.