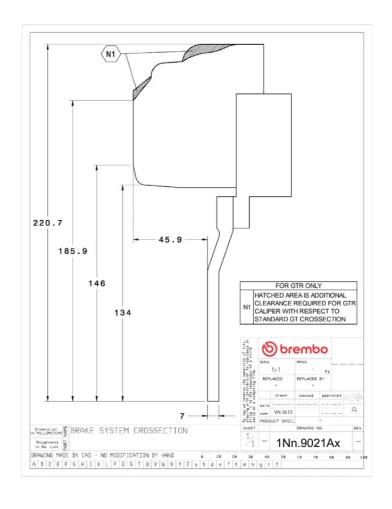

## **Technical specifications**

Axle Diameter Thickness (TH)

**Front** 380 mm 34 mm

Caliper pistons Disc type Caliper type

6 2 pieces Monoblock