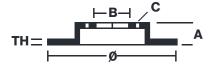

## **Technical specifications**

Axle Diameter Thickness (TH)

Front 380 mm 34 mm

Caliper pistons Disc type Caliper type

6 2 pieces Monoblock

**COMPATIBLE VEHICLES**