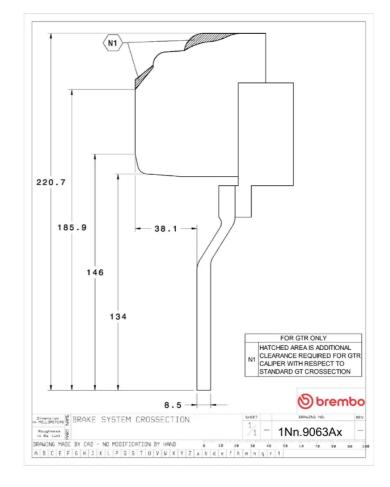

## **Technical specifications**

Axle Diameter Thickness (TH)

Front 380 mm 34 mm

Caliper pistons Disc type Caliper type

6 2 pieces Monoblock

**COMPATIBLE VEHICLES**