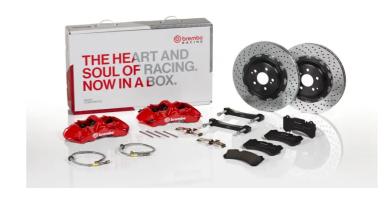

## UPGRADE GT KIT 1N1.9063A\_

## The 1N1.9063A\_ GT kit is synonymous with superior performance

Complete braking systems, comprising components derived from the world of motorsports and offering unrivalled levels of technology on the market. They feature aluminium radial-mounted fixed calipers, with opposing pistons. Depending on the type of system and the required performance level, the calipers can either be in two-parts, monoblock or even monoblock machined from solid billet metal. The uprated brake discs can be integral (one-piece) or composite, drilled or slotted.