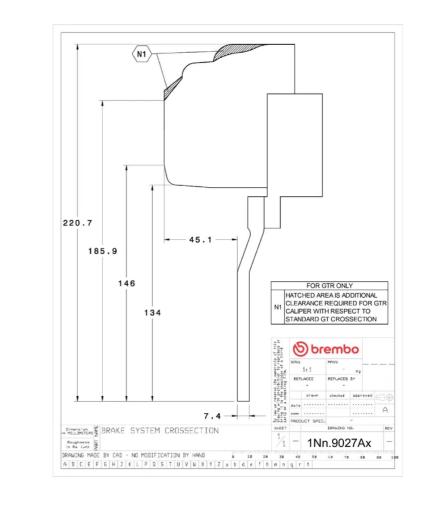

GRADE GT KIT 1N2.9027A\_

The 1N2.9027A\_ GT kit is synonymous with superior performance

Complete braking systems, comprising components derived from the world of motorsports and offering unrivalled levels of technology on the market. They feature aluminium radial-mounted fixed calipers, with opposing pistons. Depending on the type of system and the required performance level, the calipers can either be in two-parts, monoblock or even monoblock machined from solid billet metal. The uprated brake discs can be integral (one-piece) or composite, drilled or slotted.

- Brembo quality
- Safety
- Performance
- Comfort
- Sports driving
- Sporty look

Available in 4 colours

1N2.9027A1

1N2.9027A2

1N2.9027A3



1N2.9027A5

Sprembo

THE HEART AND

OF RACING.



## **Technical specifications**





**COMPATIBLE VEHICLES**