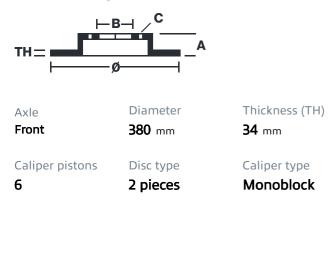

UPGRADE GT KIT 1N2.9027A\_

The 1N2.9027A\_ GT kit is synonymous with superior performance

Complete braking systems, comprising components derived from the world of motorsports and offering unrivalled levels of technology on the market. They feature aluminium radial-mounted fixed calipers, with opposing pistons. Depending on the type of system and the required performance level, the calipers can either be in two-parts, monoblock or even monoblock machined from solid billet metal. The uprated brake discs can be integral (one-piece) or composite, drilled or slotted.

- Brembo quality
- Safety
- Performance
- Comfort
- Sports driving
- Sporty look

Available in 4 colours

1N2.9027A1

1N2.9027A2

1N2.9027A3



1N2.9027A5

Sprembo

THE HEART AND

OF RACING.



## **Technical specifications**





**COMPATIBLE VEHICLES**