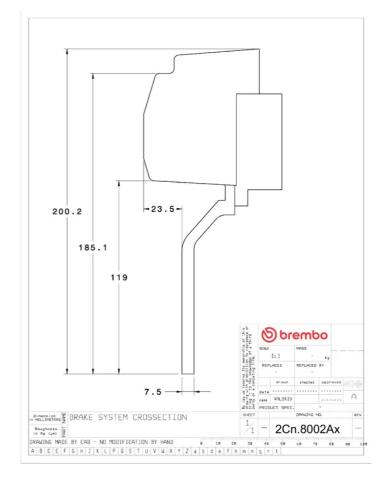

## **Technical specifications**

Axle Diameter Thickness (TH)

**Rear** 345 mm 28 mm

Caliper pistons Disc type Caliper type

4 2 pieces 2 pieces

**COMPATIBLE VEHICLES**