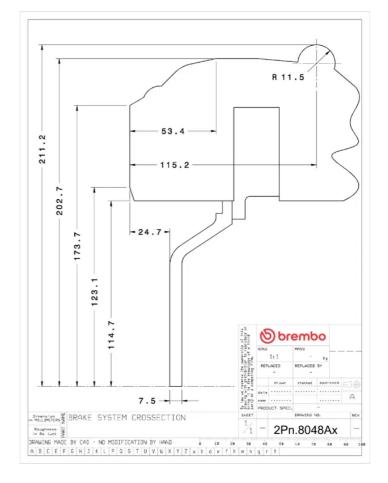

## **Technical specifications**

Axle Diameter Thickness (TH)

**Rear** 345 mm 28 mm

Caliper pistons Disc type Caliper type

4 2 pieces Monoblock

**COMPATIBLE VEHICLES**