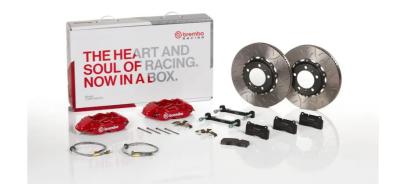

## UPGRADE GT KIT 2P3.9068A\_

## The 2P3.9068A\_ GT kit is synonymous with superior performance

Complete braking systems, comprising components derived from the world of motorsports and offering unrivalled levels of technology on the market. They feature aluminium radial-mounted fixed calipers, with opposing pistons. Depending on the type of system and the required performance level, the calipers can either be in two-parts, monoblock or even monoblock machined from solid billet metal. The uprated brake discs can be integral (one-piece) or composite, drilled or slotted.