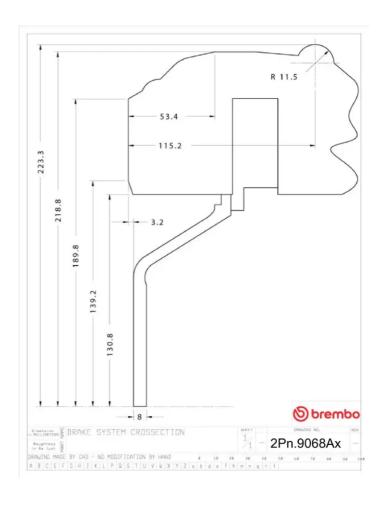

## **Technical specifications**

Axle Diameter Thickness (TH)

**Rear** 380 mm 28 mm

Caliper pistons Disc type Caliper type

4 2 pieces Monoblock