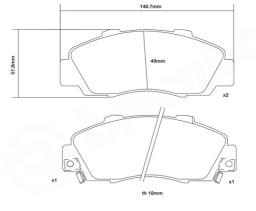

## **Technical specifications**

| Width |    |
|-------|----|
| 149   | mm |

Thickness **18** mm

WVA number 21651,21652,21653 Axle Front

EAN code 8020584602331