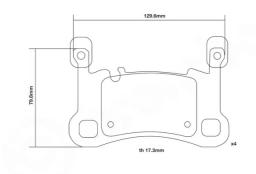

## **Technical specifications**

Width Thickness 130 mm 17 mm

Wear indicator Axle

Prepared for wear indicator Rear

EAN code **8020584604465** 

**COMPATIBLE VEHICLES**