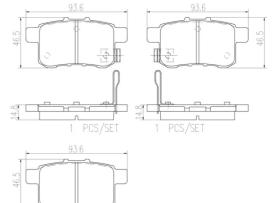

## **Technical specifications**

| EAN code       | Thickness        |                |
|----------------|------------------|----------------|
| 8020584080436  | <b>15</b> mm     |                |
|                |                  |                |
| Width          | Height           | Braking system |
| <b>94</b> mm   | <b>47</b> mm     | Nissin         |
|                |                  |                |
| Wear indicator | Accessories      |                |
|                | With anti-squeal |                |