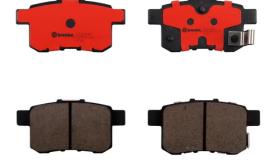

## **BRAKE PAD PRIME CERAMIC P28080N**

The P28080N NAO brake pad is synonymous with reliability

Brembo NAO brake pads stand out for their ultimate braking comfort, reduced friction wear and low dust mission, which makes for cleaner rims and reduced maintenance requirements. The advanced friction material in keeping with the strictest environmental standards is the main distinguishing feature of NAO compounds.

- **OE-equivalent**  $\checkmark$
- Brembo quality  $\checkmark$
- Safety
- Comfort  $\checkmark$
- Durability 1

Acoustic

- Dust reduction 1
- With accessories