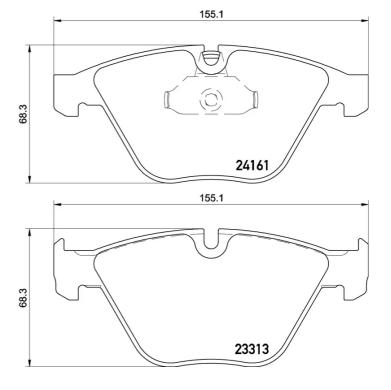

## **Technical specifications**

**Thickness** EAN code Axle 8020584102756 Front **20** mm Width Height Braking system 155 mm **68** mm **Teves** Accessories Wear indicator With accessories WVA number Prepared for wear With anti-squeal 23313,24161 indicator shim With piston clip