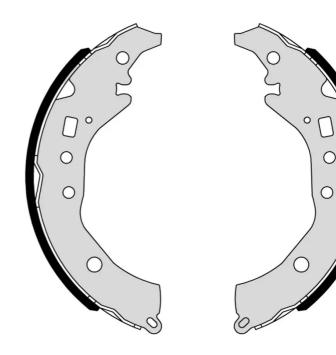

## SHOE S 83 571

The S 83 571 brake shoe is synonymous with reliability

Brembo brake shoes of original equipment quality guarantee the safe and reliable performance of your drum braking system. All Brembo brake shoes are accompanied by a ECE-R90 homologation certificate.

## **Technical specifications**

EAN code Rear 8432509663202

Diameter 229 mm

Width

**37** mm