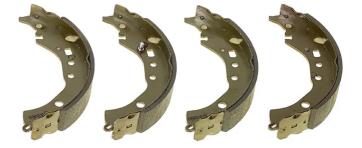

## SHOE S 83 571

The S 83 571 brake shoe is synonymous with reliability

Brembo brake shoes of original equipment quality guarantee the safe and reliable performance of your drum braking system. All Brembo brake shoes are accompanied by a ECE-R90 homologation certificate.

- OE-equivalent
- Brembo quality
- ECE-R90 certificate
- Safety
- Durability