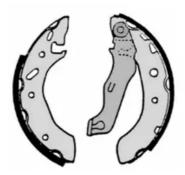

## **SHOE KIT H 24 057**

## The H 24 057 shoe kit is synonymous with reliability

The standard Brembo kit is the ideal solution for drum brake maintenance. The kit contains all the components necessary for drum brake maintenance: shoes, brake wheel cylinders, springs, lubricant, and fixing kit.

## **Technical specifications**

| EAN code      | Axle                        | Diameter          |
|---------------|-----------------------------|-------------------|
| 8020584071335 | Rear                        | <b>180</b> mm     |
|               |                             |                   |
| Width         | Master cylinder<br>diameter | Type of assembly  |
| <b>32</b> mm  | 10                          | Not pre-assembled |