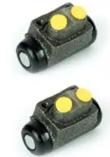

## The H 24 057 shoe kit is synonymous with reliability

The standard Brembo kit is the ideal solution for drum brake maintenance. The kit contains all the components necessary for drum brake maintenance: shoes, brake wheel cylinders, springs, lubricant, and fixing kit.