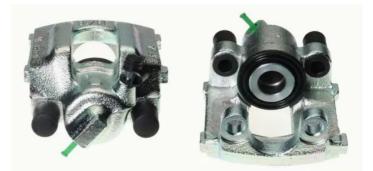

## CALIPER F 06 088

The F 06 088 caliper is synonymous with reliability

Designed to provide the same performance as new calipers, Brembo remanufactured calipers embody an alternative solution to replacing broken or worn parts with new ones. The brake caliper remanufacturing process involves cleaning and applying a surface treatment to the caliper body, and the renewing of all worn internal components with new ones. The final testing at the end of this process guarantees a Brembo certified product.

## **Technical specifications**

| EAN code          | Axle           | Diameter     |
|-------------------|----------------|--------------|
| 8020584500897     | Rear           | <b>38</b> mm |
|                   |                |              |
| Number of pistons | Braking system | Position     |
| 1                 | ATE            | Left         |