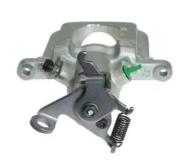

## CALIPER F 23 207

## The F 23 207 caliper is synonymous with reliability

Designed to provide the same performance as new calipers, Brembo remanufactured calipers embody an alternative solution to replacing broken or worn parts with new ones. The brake caliper remanufacturing process involves cleaning and applying a surface treatment to the caliper body, and the renewing of all worn internal components with new ones. The final testing at the end of this process guarantees a Brembo certified product.

## **Technical specifications**

| EAN code          | Axle           | Diameter     |
|-------------------|----------------|--------------|
| 8020584538050     | Rear           | <b>43</b> mm |
| Number of pistons | Braking system | Position     |
| 1                 | VARGA          | Right        |