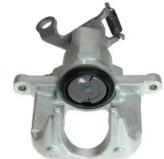

## CALIPER F 23 207

## The F 23 207 caliper is synonymous with reliability

Designed to provide the same performance as new calipers, Brembo remanufactured calipers embody an alternative solution to replacing broken or worn parts with new ones. The brake caliper remanufacturing process involves cleaning and applying a surface treatment to the caliper body, and the renewing of all worn internal components with new ones. The final testing at the end of this process guarantees a Brembo certified product.

## **Technical specifications**

| EAN code          | Axle           | Diameter     |
|-------------------|----------------|--------------|
| 8020584538050     | Rear           | <b>43</b> mm |
| Number of pistons | Braking system | Position     |
| 1                 | VARGA          | Right        |