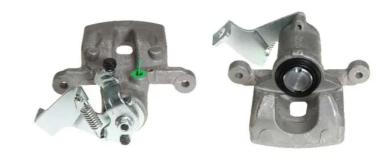

## CALIPER F 30 243

## The F 30 243 caliper is synonymous with reliability

Designed to provide the same performance as new calipers, Brembo remanufactured calipers embody an alternative solution to replacing broken or worn parts with new ones. The brake caliper remanufacturing process involves cleaning and applying a surface treatment to the caliper body, and the renewing of all worn internal components with new ones. The final testing at the end of this process guarantees a Brembo certified product.

## **Technical specifications**

| EAN code          | Axle           | Diameter     |
|-------------------|----------------|--------------|
| 8020584541081     | Rear           | <b>34</b> mm |
| Number of pistons | Braking system | Position     |
| 1                 | MOBIS          | Right        |