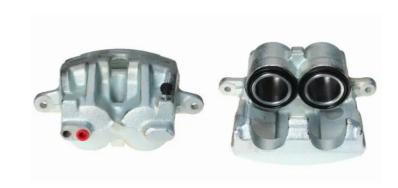

## CALIPER F 44 022

## The F 44 022 caliper is synonymous with reliability

Designed to provide the same performance as new calipers, Brembo remanufactured calipers embody an alternative solution to replacing broken or worn parts with new ones. The brake caliper remanufacturing process involves cleaning and applying a surface treatment to the caliper body, and the renewing of all worn internal components with new ones. The final testing at the end of this process guarantees a Brembo certified product.

## **Technical specifications**

EAN code Axle Diameter
8020584511671 Front 48 mm

Number of pistons Braking system Position
2 LUCAS Left

**COMPATIBLE VEHICLES** 