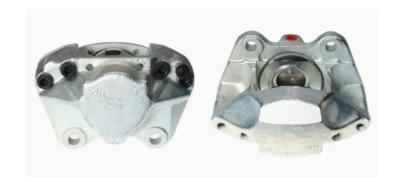

## CALIPER F 50 137

## The F 50 137 caliper is synonymous with reliability

Designed to provide the same performance as new calipers, Brembo remanufactured calipers embody an alternative solution to replacing broken or worn parts with new ones. The brake caliper remanufacturing process involves cleaning and applying a surface treatment to the caliper body, and the renewing of all worn internal components with new ones. The final testing at the end of this process guarantees a Brembo certified product.

## **Technical specifications**

| EAN code          | Axle           | Diameter     |
|-------------------|----------------|--------------|
| 8020584514481     | Front          | <b>57</b> mm |
|                   |                |              |
| Number of pistons | Braking system | Position     |
| 2                 | ATE            | Right        |