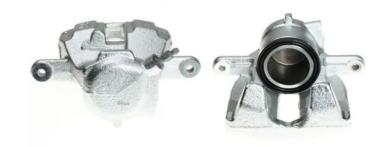

## CALIPER F 50 207

## The F 50 207 caliper is synonymous with reliability

Designed to provide the same performance as new calipers, Brembo remanufactured calipers embody an alternative solution to replacing broken or worn parts with new ones. The brake caliper remanufacturing process involves cleaning and applying a surface treatment to the caliper body, and the renewing of all worn internal components with new ones. The final testing at the end of this process guarantees a Brembo certified product.

## **Technical specifications**

| EAN code          | Axle           | Diameter     |
|-------------------|----------------|--------------|
| 8020584515181     | Front          | <b>57</b> mm |
|                   |                |              |
| Number of pistons | Braking system | Position     |
| 1                 | TRW            | Right        |