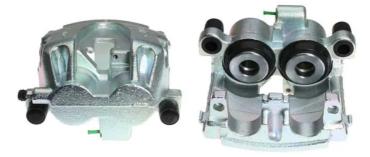

## CALIPER F 50 341

The F 50 341 caliper is synonymous with reliability

Designed to provide the same performance as new calipers, Brembo remanufactured calipers embody an alternative solution to replacing broken or worn parts with new ones. The brake caliper remanufacturing process involves cleaning and applying a surface treatment to the caliper body, and the renewing of all worn internal components with new ones. The final testing at the end of this process guarantees a Brembo certified product.

## **Technical specifications**

| EAN code          | Axle           | Diameter     |
|-------------------|----------------|--------------|
| 8020584538333     | Front          | <b>48</b> mm |
|                   |                |              |
| Number of pistons | Braking system | Position     |
| 2                 | ATE            | Right        |