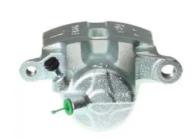

## CALIPER F 54 052

## The F 54 052 caliper is synonymous with reliability

Designed to provide the same performance as new calipers, Brembo remanufactured calipers embody an alternative solution to replacing broken or worn parts with new ones. The brake caliper remanufacturing process involves cleaning and applying a surface treatment to the caliper body, and the renewing of all worn internal components with new ones. The final testing at the end of this process guarantees a Brembo certified product.

## **Technical specifications**

EAN code Axle Diameter
8020584517536 Front 54 mm

Number of pistons Braking system Position
1 SUMITOMO Left

**COMPATIBLE VEHICLES** 