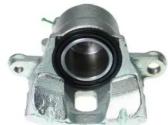

## CALIPER F 54 052

## The F 54 052 caliper is synonymous with reliability

Designed to provide the same performance as new calipers, Brembo remanufactured calipers embody an alternative solution to replacing broken or worn parts with new ones. The brake caliper remanufacturing process involves cleaning and applying a surface treatment to the caliper body, and the renewing of all worn internal components with new ones. The final testing at the end of this process guarantees a Brembo certified product.

## **Technical specifications**

EAN code Axle Diameter
8020584517536 Front 54 mm

Number of pistons Braking system Position
1 SUMITOMO Left

**COMPATIBLE VEHICLES** 