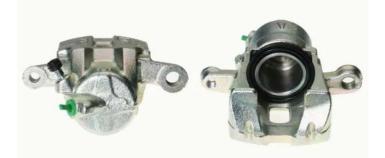

## CALIPER F 54 054

The F 54 054 caliper is synonymous with reliability

Designed to provide the same performance as new calipers, Brembo remanufactured calipers embody an alternative solution to replacing broken or worn parts with new ones. The brake caliper remanufacturing process involves cleaning and applying a surface treatment to the caliper body, and the renewing of all worn internal components with new ones. The final testing at the end of this process guarantees a Brembo certified product.

## **Technical specifications**

| EAN code          | Axle           | Diameter     |
|-------------------|----------------|--------------|
| 8020584517550     | Front          | <b>51</b> mm |
|                   |                |              |
| Number of pistons | Braking system | Position     |
| 1                 | SUMITOMO       | Left         |