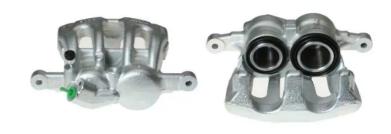

## CALIPER F 61 206

## The F 61 206 caliper is synonymous with reliability

Designed to provide the same performance as new calipers, Brembo remanufactured calipers embody an alternative solution to replacing broken or worn parts with new ones. The brake caliper remanufacturing process involves cleaning and applying a surface treatment to the caliper body, and the renewing of all worn internal components with new ones. The final testing at the end of this process guarantees a Brembo certified product.