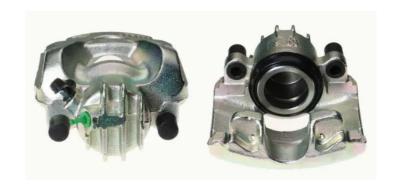

## CALIPER F 61 266

## The F 61 266 caliper is synonymous with reliability

Designed to provide the same performance as new calipers, Brembo remanufactured calipers embody an alternative solution to replacing broken or worn parts with new ones. The brake caliper remanufacturing process involves cleaning and applying a surface treatment to the caliper body, and the renewing of all worn internal components with new ones. The final testing at the end of this process guarantees a Brembo certified product.

## **Technical specifications**

EAN code Axle Diameter
8020584524978 Front 60 mm

Number of pistons Braking system Position
1 ATE Left

**COMPATIBLE VEHICLES** 