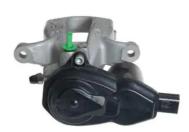

## CALIPER F 61 333

## The F 61 333 caliper is synonymous with reliability

Designed to provide the same performance as new calipers, Brembo remanufactured calipers embody an alternative solution to replacing broken or worn parts with new ones. The brake caliper remanufacturing process involves cleaning and applying a surface treatment to the caliper body, and the renewing of all worn internal components with new ones. The final testing at the end of this process guarantees a Brembo certified product.

## **Technical specifications**

| EAN code          | Axle           | Diameter     |
|-------------------|----------------|--------------|
| 8020584553350     | Rear           | <b>36</b> mm |
|                   |                |              |
| Number of pistons | Braking system | Position     |
| 1                 | TRW            | Right        |