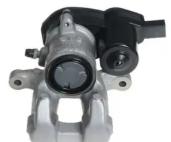

## CALIPER F 61 333

## The F 61 333 caliper is synonymous with reliability

Designed to provide the same performance as new calipers, Brembo remanufactured calipers embody an alternative solution to replacing broken or worn parts with new ones. The brake caliper remanufacturing process involves cleaning and applying a surface treatment to the caliper body, and the renewing of all worn internal components with new ones. The final testing at the end of this process guarantees a Brembo certified product.

## **Technical specifications**

| EAN code          | Axle           | Diameter     |
|-------------------|----------------|--------------|
| 8020584553350     | Rear           | <b>36</b> mm |
|                   |                |              |
| Number of pistons | Braking system | Position     |
| 1                 | TRW            | Right        |