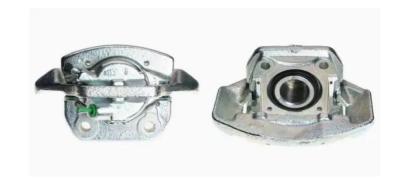

## CALIPER F 65 014

## The F 65 014 caliper is synonymous with reliability

Designed to provide the same performance as new calipers, Brembo remanufactured calipers embody an alternative solution to replacing broken or worn parts with new ones. The brake caliper remanufacturing process involves cleaning and applying a surface treatment to the caliper body, and the renewing of all worn internal components with new ones. The final testing at the end of this process guarantees a Brembo certified product.