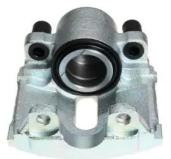

## CALIPER F 65 018

The F 65 018 caliper is synonymous with reliability

Designed to provide the same performance as new calipers, Brembo remanufactured calipers embody an alternative solution to replacing broken or worn parts with new ones. The brake caliper remanufacturing process involves cleaning and applying a surface treatment to the caliper body, and the renewing of all worn internal components with new ones. The final testing at the end of this process guarantees a Brembo certified product.

## **Technical specifications**

| EAN code          | Axle           | Diameter     |
|-------------------|----------------|--------------|
| 8020584525272     | Front          | <b>54</b> mm |
|                   |                |              |
| Number of pistons | Braking system | Position     |
| 1                 | ATE            | Left         |