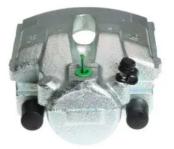

## CALIPER F 65 018

The F 65 018 caliper is synonymous with reliability

Designed to provide the same performance as new calipers, Brembo remanufactured calipers embody an alternative solution to replacing broken or worn parts with new ones. The brake caliper remanufacturing process involves cleaning and applying a surface treatment to the caliper body, and the renewing of all worn internal components with new ones. The final testing at the end of this process guarantees a Brembo certified product.

## **Technical specifications**

| EAN code          | Axle           | Diameter     |
|-------------------|----------------|--------------|
| 8020584525272     | Front          | <b>54</b> mm |
|                   |                |              |
| Number of pistons | Braking system | Position     |
| 1                 | ATE            | Left         |