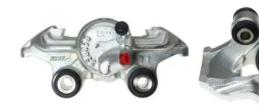

## CALIPER F 68 045

## The F 68 045 caliper is synonymous with reliability

Designed to provide the same performance as new calipers, Brembo remanufactured calipers embody an alternative solution to replacing broken or worn parts with new ones. The brake caliper remanufacturing process involves cleaning and applying a surface treatment to the caliper body, and the renewing of all worn internal components with new ones. The final testing at the end of this process guarantees a Brembo certified product.

## **Technical specifications**

| EAN code          | Axle           | Diameter     |
|-------------------|----------------|--------------|
| 8020584525760     | Front          | <b>48</b> mm |
|                   |                |              |
| Number of pistons | Braking system | Position     |
| 1                 | BENDIX         | Right        |