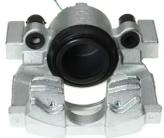

## CALIPER F 68 138

The F 68 138 caliper is synonymous with reliability

Designed to provide the same performance as new calipers, Brembo remanufactured calipers embody an alternative solution to replacing broken or worn parts with new ones. The brake caliper remanufacturing process involves cleaning and applying a surface treatment to the caliper body, and the renewing of all worn internal components with new ones. The final testing at the end of this process guarantees a Brembo certified product.

## **Technical specifications**

| EAN code          | Axle           | Diameter     |
|-------------------|----------------|--------------|
| 8020584538562     | Front          | <b>60</b> mm |
|                   |                |              |
| Number of pistons | Braking system | Position     |
| 1                 | ATE            | Left         |