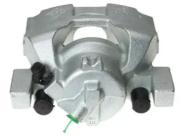

## CALIPER F 68 138

The F 68 138 caliper is synonymous with reliability

Designed to provide the same performance as new calipers, Brembo remanufactured calipers embody an alternative solution to replacing broken or worn parts with new ones. The brake caliper remanufacturing process involves cleaning and applying a surface treatment to the caliper body, and the renewing of all worn internal components with new ones. The final testing at the end of this process guarantees a Brembo certified product.

## **Technical specifications**

| EAN code          | Axle           | Diameter     |
|-------------------|----------------|--------------|
| 8020584538562     | Front          | <b>60</b> mm |
|                   |                |              |
| Number of pistons | Braking system | Position     |
| 1                 | ATE            | Left         |