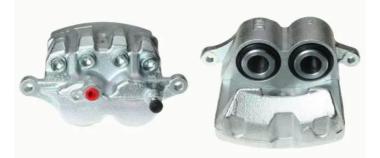

## CALIPER F 83 146

The F 83 146 caliper is synonymous with reliability

Designed to provide the same performance as new calipers, Brembo remanufactured calipers embody an alternative solution to replacing broken or worn parts with new ones. The brake caliper remanufacturing process involves cleaning and applying a surface treatment to the caliper body, and the renewing of all worn internal components with new ones. The final testing at the end of this process guarantees a Brembo certified product.