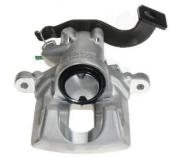

## CALIPER F 83 331

## The F 83 331 caliper is synonymous with reliability

Designed to provide the same performance as new calipers, Brembo remanufactured calipers embody an alternative solution to replacing broken or worn parts with new ones. The brake caliper remanufacturing process involves cleaning and applying a surface treatment to the caliper body, and the renewing of all worn internal components with new ones. The final testing at the end of this process guarantees a Brembo certified product.

## **Technical specifications**

EAN code Axle Diameter
8020584538654 Rear 36 mm

Number of pistons Braking system Position
1 BOSCH Right

**COMPATIBLE VEHICLES** 