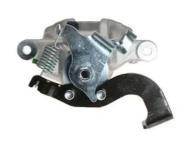

## CALIPER F 83 331

## The F 83 331 caliper is synonymous with reliability

Designed to provide the same performance as new calipers, Brembo remanufactured calipers embody an alternative solution to replacing broken or worn parts with new ones. The brake caliper remanufacturing process involves cleaning and applying a surface treatment to the caliper body, and the renewing of all worn internal components with new ones. The final testing at the end of this process guarantees a Brembo certified product.

## **Technical specifications**

EAN code Axle Diameter
8020584538654 Rear 36 mm

Number of pistons Braking system Position
1 BOSCH Right

**COMPATIBLE VEHICLES** 