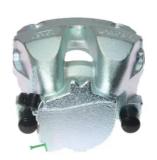

## CALIPER F 86 108

## The F 86 108 caliper is synonymous with reliability

Designed to provide the same performance as new calipers, Brembo remanufactured calipers embody an alternative solution to replacing broken or worn parts with new ones. The brake caliper remanufacturing process involves cleaning and applying a surface treatment to the caliper body, and the renewing of all worn internal components with new ones. The final testing at the end of this process guarantees a Brembo certified product.