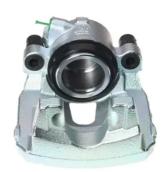

## CALIPER F 86 108

## The F 86 108 caliper is synonymous with reliability

Designed to provide the same performance as new calipers, Brembo remanufactured calipers embody an alternative solution to replacing broken or worn parts with new ones. The brake caliper remanufacturing process involves cleaning and applying a surface treatment to the caliper body, and the renewing of all worn internal components with new ones. The final testing at the end of this process guarantees a Brembo certified product.