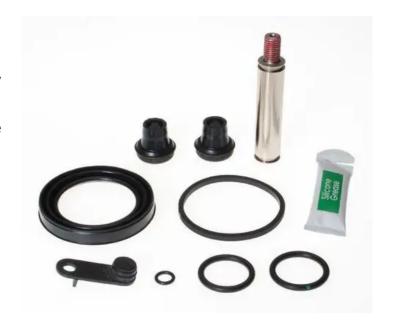

## REPAIR KIT CALIPER F KT 156

Repair kit for calipers F KT 156. The reliability of a Brembo product.

Brembo offers spare parts professionals 4 families of kits, comprising caliper components most subject to wear and deterioration, such as the sliding guide pins on floating calipers, the dust covers, the piston seals and the pistons themselves. A complete set of new components for rapid, safe and professional repairs.

## **Technical specifications**

EAN code

Axle

Diameter

8020584552698

Front

mm

Position