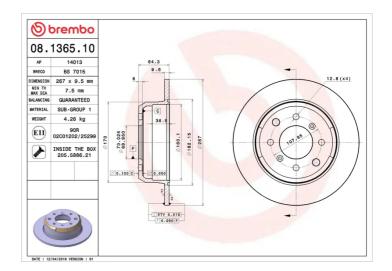

## **BRAKE DISC** 08.1365.10

## **Technical specifications**

| EAN code<br><b>8020584136515</b> | Axle<br><b>Rear</b>        | Diameter Ø  267 mm           |
|----------------------------------|----------------------------|------------------------------|
| Thickness (TH) <b>9,4</b> mm     | Height (A)<br><b>64</b> mm | Number of holes (C)          |
| Brake disc type<br><b>Solid</b>  | Centering (B) <b>70</b> mm | Min. thickness <b>7,5</b> mm |

Tightening torque

**98** Nm

**COMPATIBLE VEHICLES** 