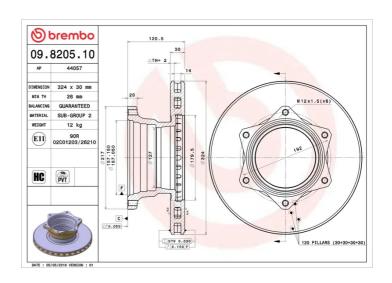

## **BRAKE DISC** 09.8205.10

## **Technical specifications**

| EAN code<br>8020584820513         | Axle<br>Rear                | Diameter Ø                  |
|-----------------------------------|-----------------------------|-----------------------------|
|                                   |                             | <b>52</b>                   |
| Thickness (TH)  30 mm             | Height (A) <b>121</b> mm    | Number of holes (C)  6      |
| Brake disc type <b>Ventilated</b> | Centering (B) <b>157</b> mm | Min. thickness <b>26</b> mm |