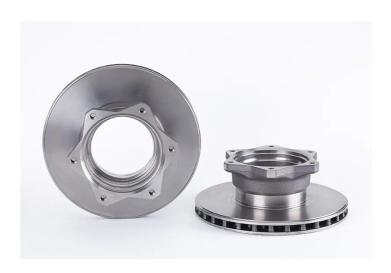

## The 09.8205.10 brake disc is synonymous with reliability

The Brembo brake disc is fully interchangeable with an Original Equipment brake disc. The control of the entire production cycle allows Brembo to offer brake discs with outstanding performance levels, reliability, durability and comfort in all conditions of use. All Brembo brake discs are accompanied by the ECE-R90 homologation.

- OE-equivalent
- Brembo quality
- ECE-R90 certificate
- Safety
- High carbon